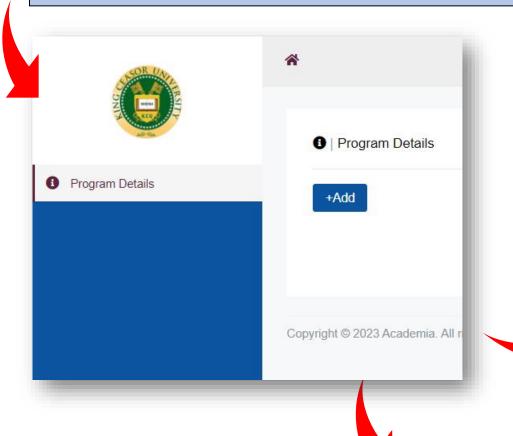

## What if I have already done "REGISTER" or what after "REGISTER" PROCESS

By clicking on Programme Details, you will get 'Add' button. Click it and add the details

This add button can also be used to add more programmes you want to apply for.