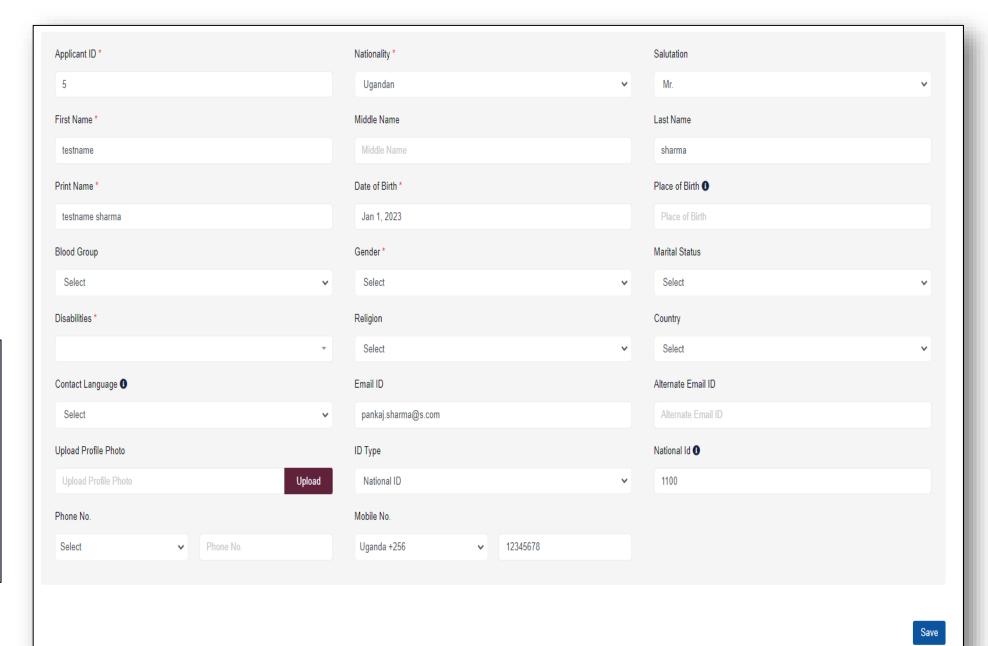

Click on
Personal
Details, you will
get this screen.
Enter all
relevant data,
save and move
to next section.

Click on Area of Residence. You need to add current address and permanent address separately by clicking on "+Add Address" button.