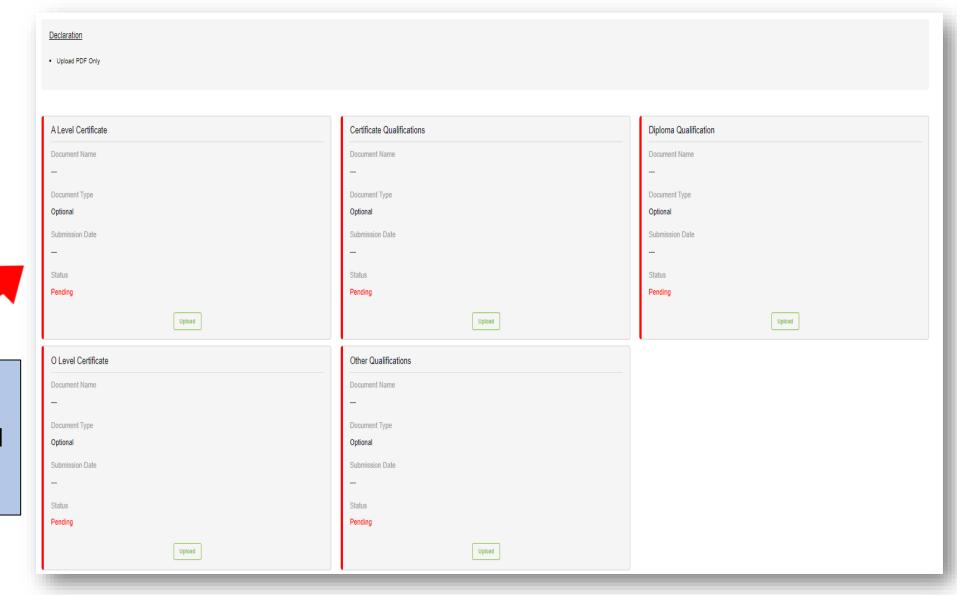

Click on upload Documents. You will require here to upload your documents as mentioned here.

Click on the "Next of Kin Details" section. Click on "+Add" button. You will get below screen to fill relevant details.