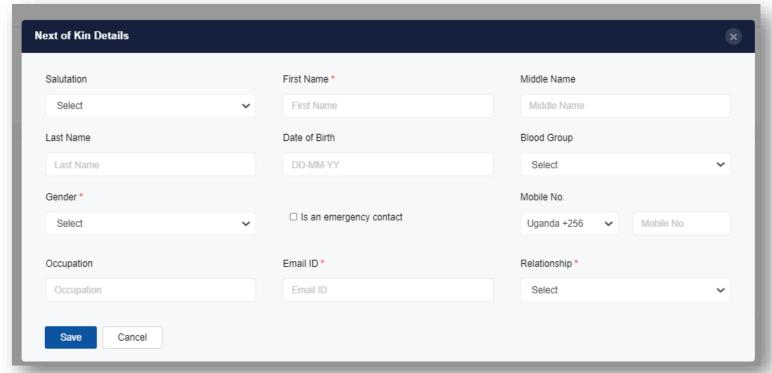

Click on upload Documents. You will require here to upload your documents as mentioned here.

Click on the "Next of Kin Details" section. Click on "+Add" button. You will get below screen to fill relevant details.