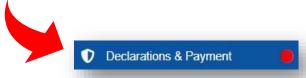

Save your Programme details entered here by save button

Note: Mandatory sections are marked with red dot, as shown in this picture.

These section will become visible to you after saving the Programme details. Mandatory section details should be properly filled and saved

Tick mark the Checkbox to enable the save button.

◆ | Declarations & Payment

Click on the save button to submit your application.