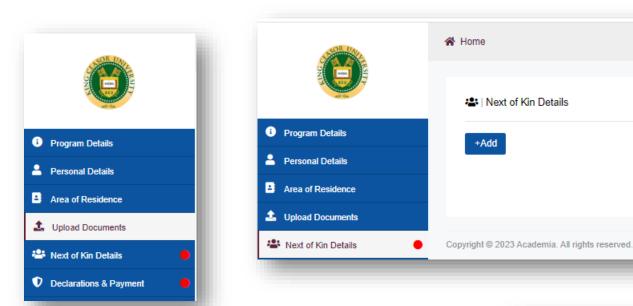

Click on upload Documents. You will require here to upload your documents as mentioned here.

Click on the "Next of Kin Details" section. Click on "+Add" button. You will get below screen to fill relevant details.