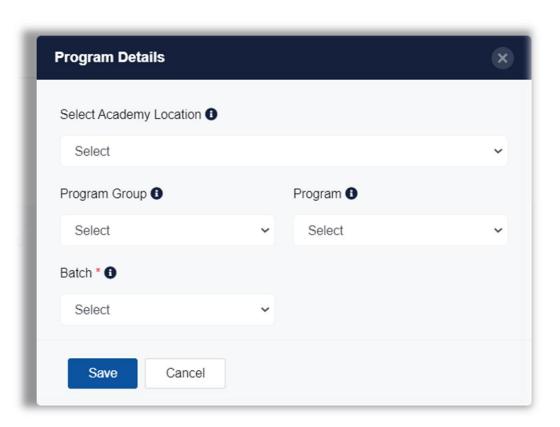

## What if I have already done "REGISTER" or what after "REGISTER" PROCESS

By clicking on Programme Details, you will get 'Add' button. Click it and add the details

This add button can also be used to add more programmes you want to apply for.

Save your Programme details entered here by save button

Note: Mandatory sections are marked with red dot, as shown in this picture.

These section will become visible to you after saving the Programme details. Mandatory section details should be properly filled and saved