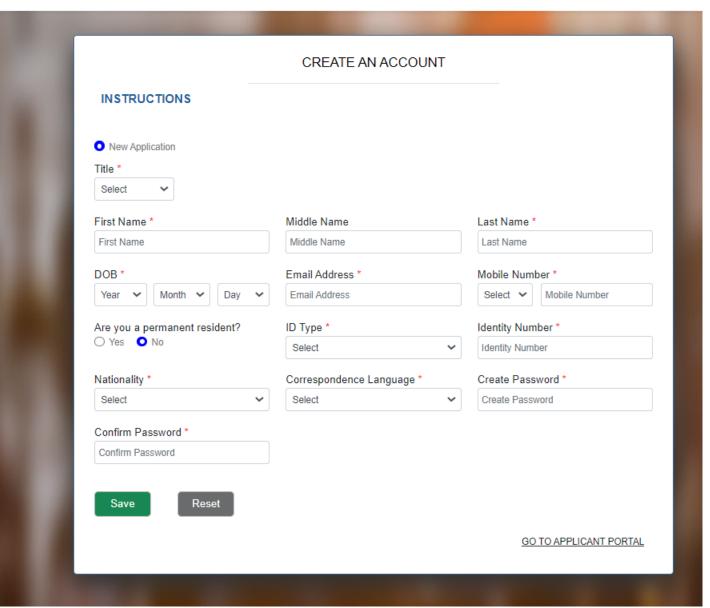

## If you are new here, you need to "CREAT AN ACCOUNT" by clicking REGISTER:

You need to enter your valid Email Address and create password.