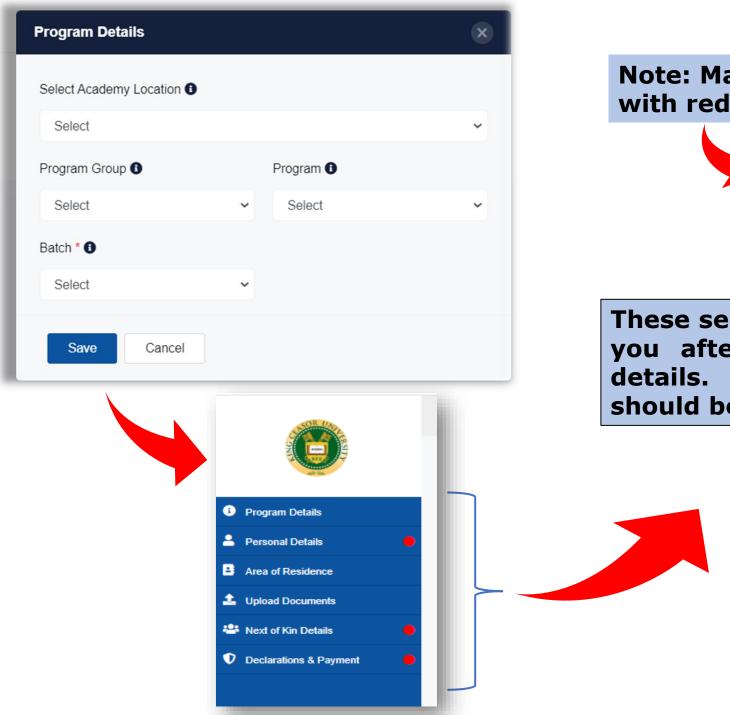

## What if I have already done "REGISTER" or what after "REGISTER" PROCESS

By clicking on Programme Details, you will get 'Add' button. Click it and add the details

This add button can also be used to add more programmes you want to apply for.

Save your Programme details entered here by save button

Note: Mandatory sections are marked with red dot, as shown in this picture.

These section will become visible to you after saving the Programme details. Mandatory section details should be properly filled and saved