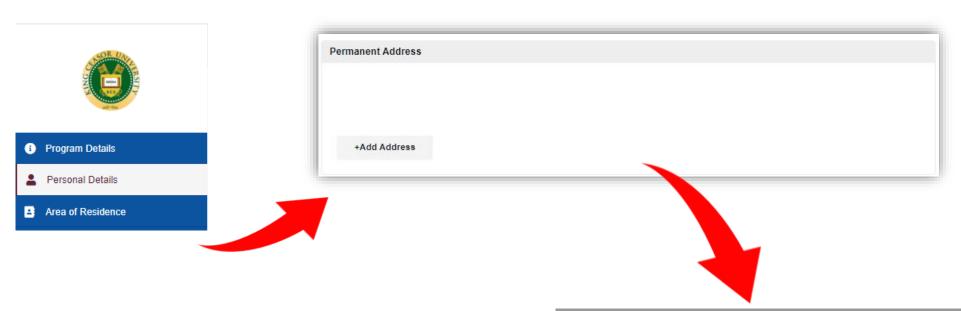

Click on
Personal
Details, you will
get this screen.
Enter all
relevant data,
save and move
to next section.

Click on Area of Residence. You need to add current address and permanent address separately by clicking on "+Add Address" button.