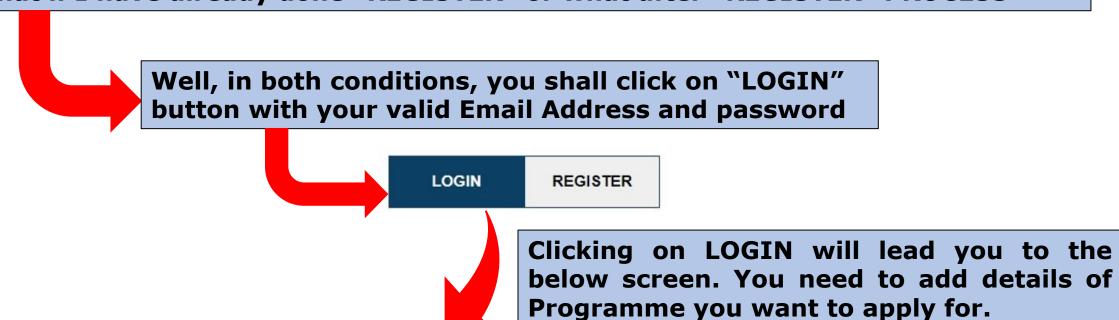

## What if I have already done "REGISTER" or what after "REGISTER" PROCESS

By clicking on Programme Details, you will get 'Add' button. Click it and add the details

This add button can also be used to add more programmes you want to apply for.