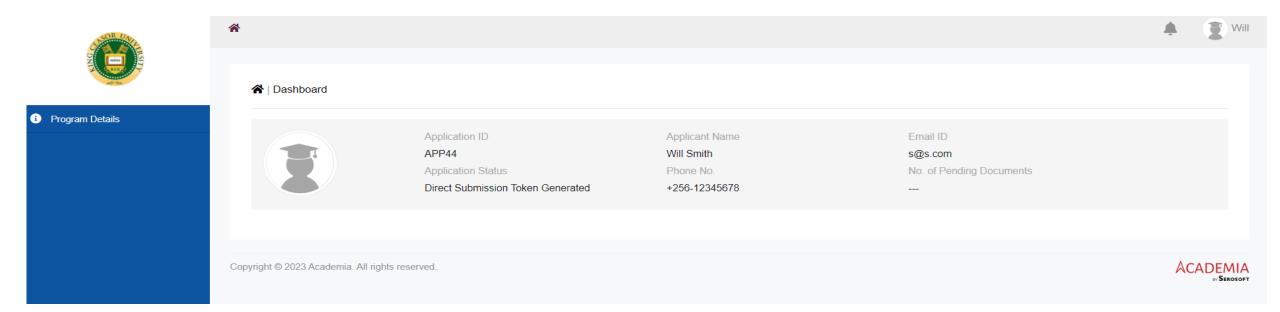

## What if I have already done "REGISTER" or what after "REGISTER" PROCESS

By clicking on Programme Details, you will get 'Add' button. Click it and add the details

This add button can also be used to add more programmes you want to apply for.