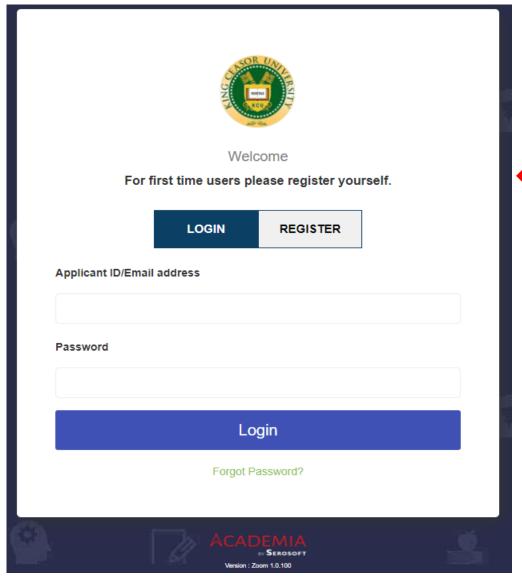

## KCU APPLICANT PORTAL USER GUIDE

Login URL: <a href="https://apply.kcu.ac.ug/#/auth/login">https://apply.kcu.ac.ug/#/auth/login</a>

Clicking on this URL, you will be directed to this "LOGIN/REGISTER" page