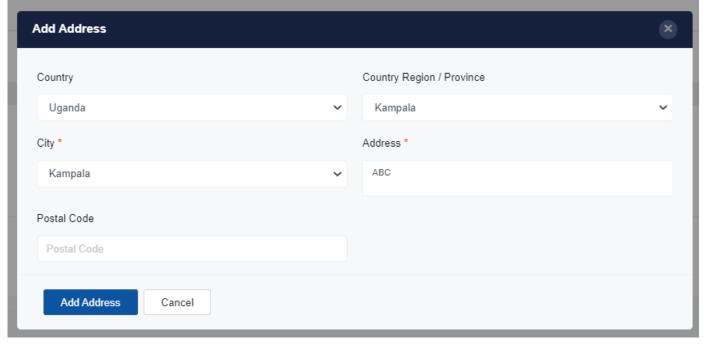

Click on
Personal
Details, you will
get this screen.
Enter all
relevant data,
save and move
to next section.

Click on Area of Residence. You need to add current address and permanent address separately by clicking on "+Add Address" button.